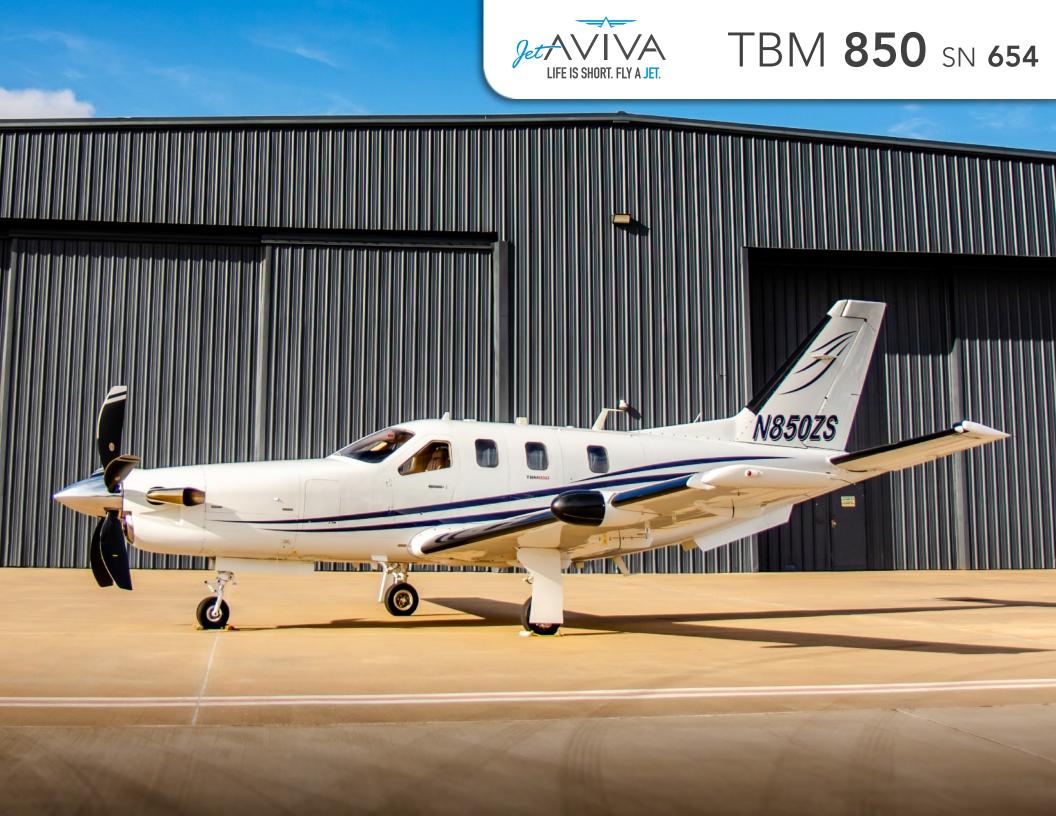

## DAHER TBM 850

SN **654** 

**YEAR & MODEL**: 2013 TBM **850** 

SERIAL NUMBER: 654

**REGISTRATION: N850ZS** 

**AIRFRAME TT: 1,200 SNEW** 

**ENGINE TT: 1,200 TT SNEW** 

**LOCATION: TEXAS, USA** 

### EXTERIOR & PAINT:

2013 Factory Original in Excellent Condition.

Snow White base with Royal Blue Striping