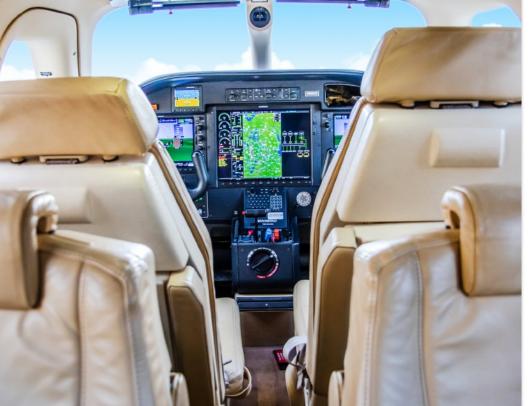

### INTERIOR & CABIN:

2013 Factory Original.

Club configuration in Tan Leather with side executive table.

### Garmin G1000 Avionics w/ Synthetic Vision G1000 NXi Upgrade Completed

Pilot and Copilot 10" Primary Flight Displays
15" Multi-Function Display
Dual GIA-63W NAV/COMS/WAAS GPS
GFC-700 Autopilot with GMC-710 AP Controller
GWX-68 Color Weather Radar
WX500 Stormscope
GTX 345R Transponder w/ADS-B In/Out
GTX-33-ES 2nd Transponder with ADS-B Out
KRA 405B Radar Altimeter