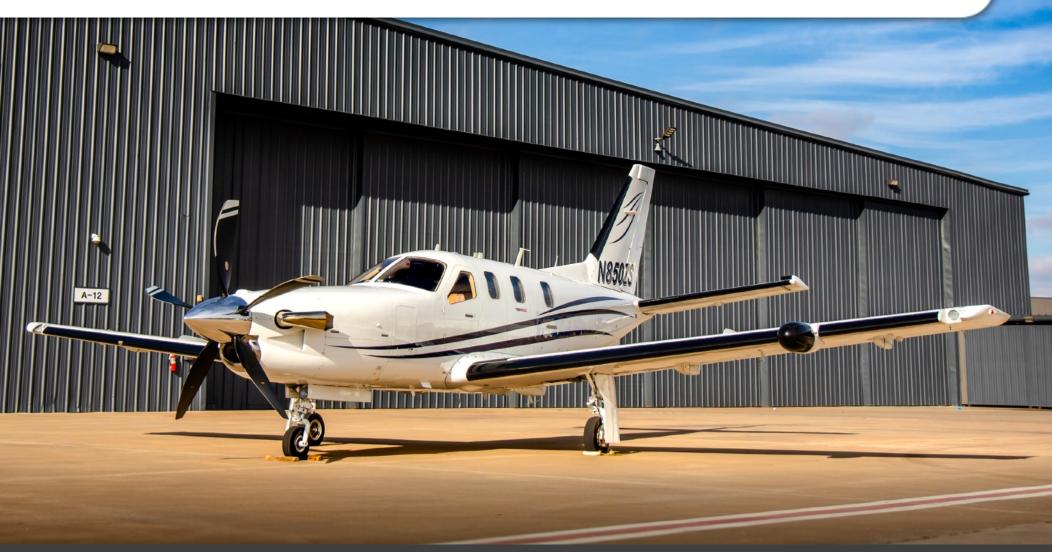

## DAHER TBM 850

SN **654** 

**YEAR & MODEL**: 2013 TBM **850** 

SERIAL NUMBER: 654

**REGISTRATION: N850ZS** 

**AIRFRAME TT: 1,200 SNEW** 

**ENGINE TT: 1,200 TT SNEW** 

**LOCATION: TEXAS, USA** 

### EXTERIOR & PAINT:

2013 Factory Original in Excellent Condition.

Snow White base with Royal Blue Striping