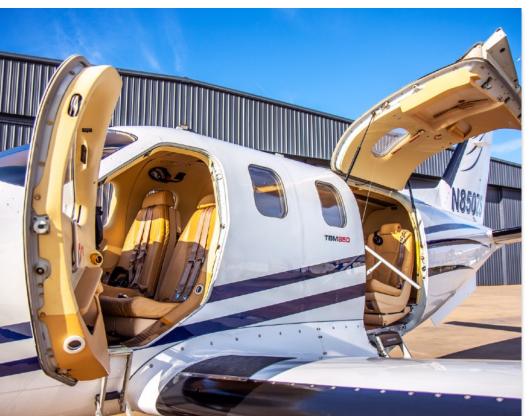

### INTERIOR & CABIN:

2013 Factory Original.

Club configuration in Tan Leather with side executive table.