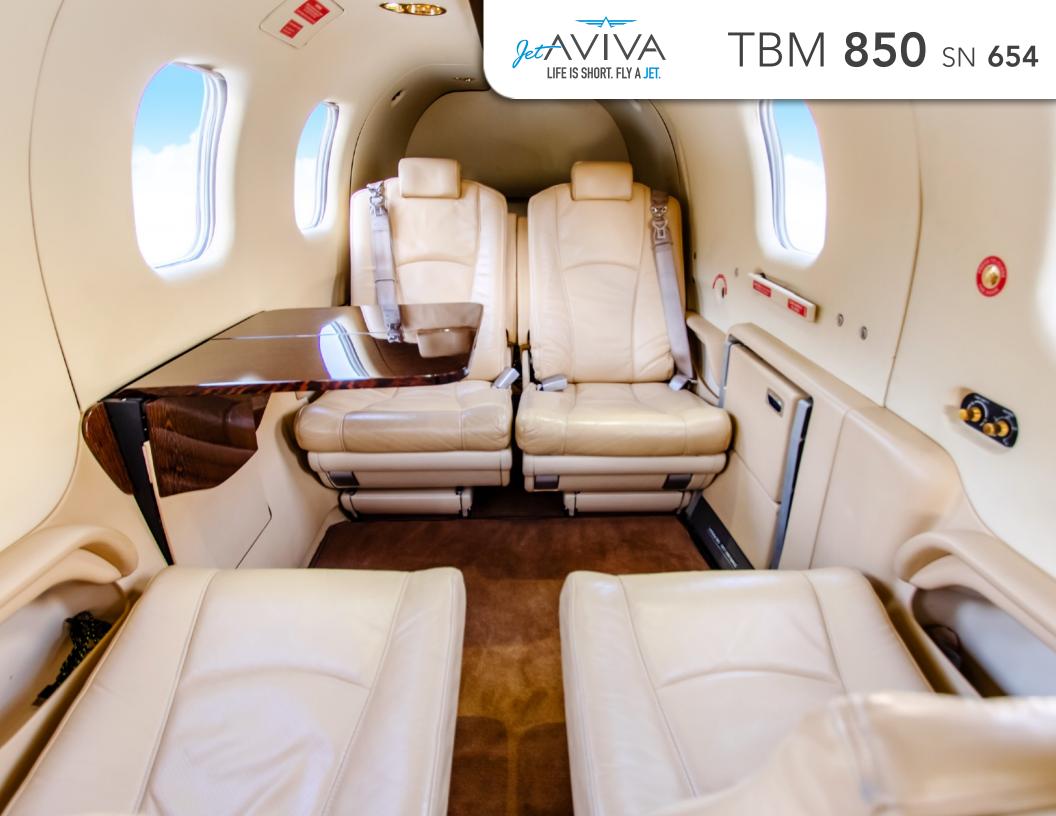

### INTERIOR & CABIN:

2013 Factory Original.

Club configuration in Tan Leather with side executive table.