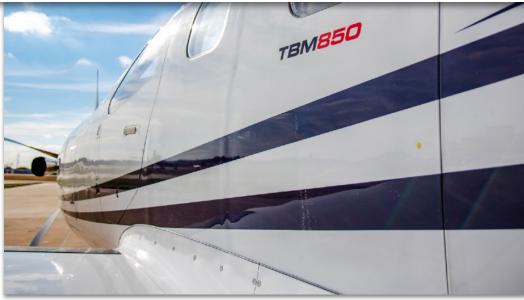

### EXTERIOR & PAINT:

2013 Factory Original in Excellent Condition.

Snow White base with Royal Blue Striping