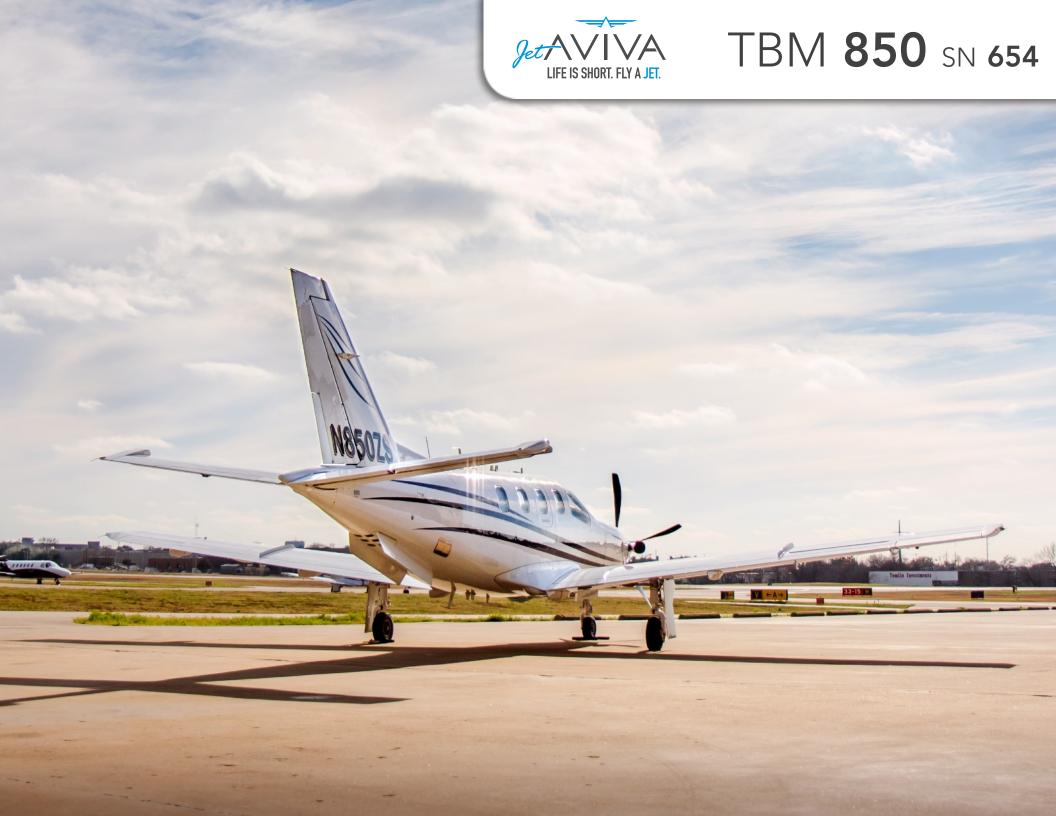

## DAHER TBM 850

SN **654** 

**YEAR & MODEL**: 2013 TBM **850** 

SERIAL NUMBER: 654

**REGISTRATION: N850ZS** 

**AIRFRAME TT: 1,200 SNEW** 

**ENGINE TT: 1,200 TT SNEW** 

**LOCATION: TEXAS, USA** 

### EXTERIOR & PAINT:

2013 Factory Original in Excellent Condition.

Snow White base with Royal Blue Striping