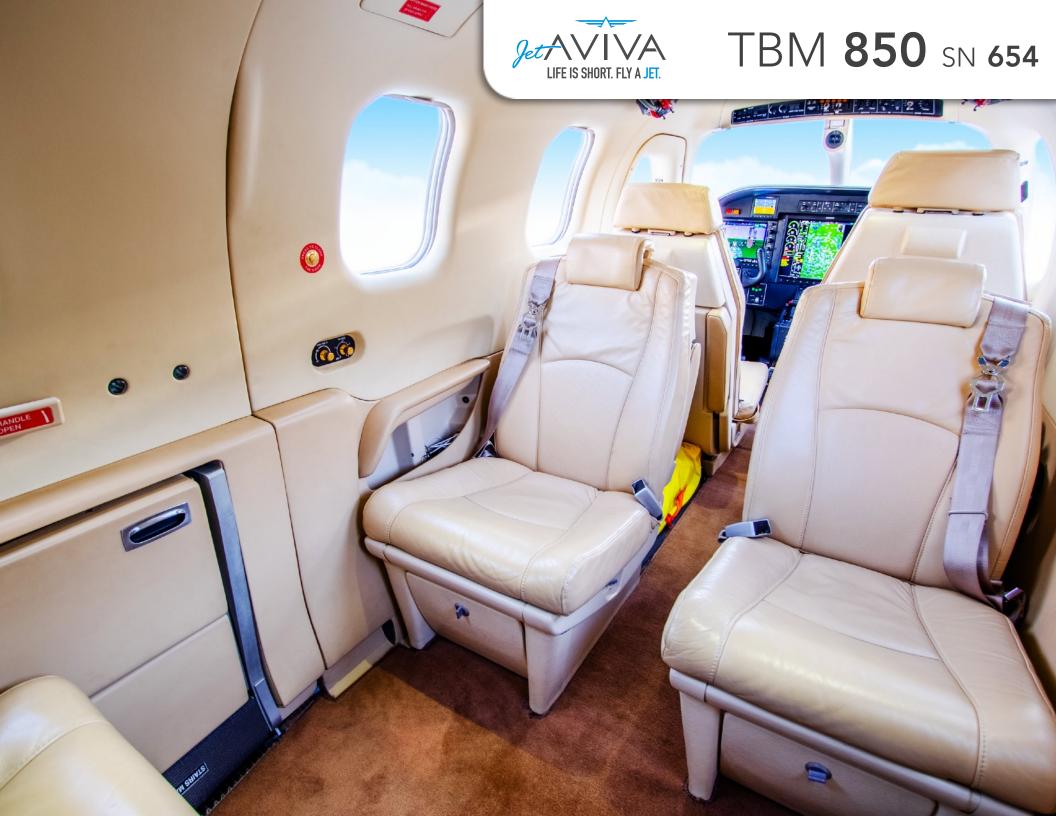

### INTERIOR & CABIN:

2013 Factory Original.

Club configuration in Tan Leather with side executive table.