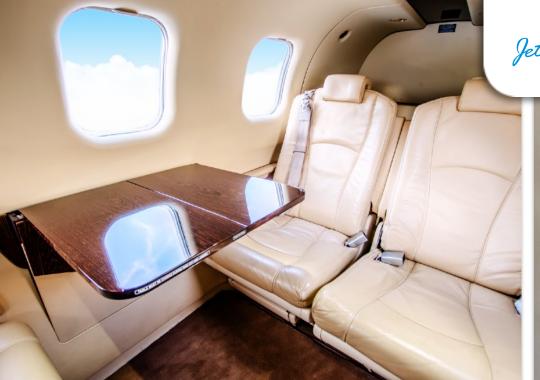

### INTERIOR & CABIN:

2013 Factory Original.

Club configuration in Tan Leather with side executive table.