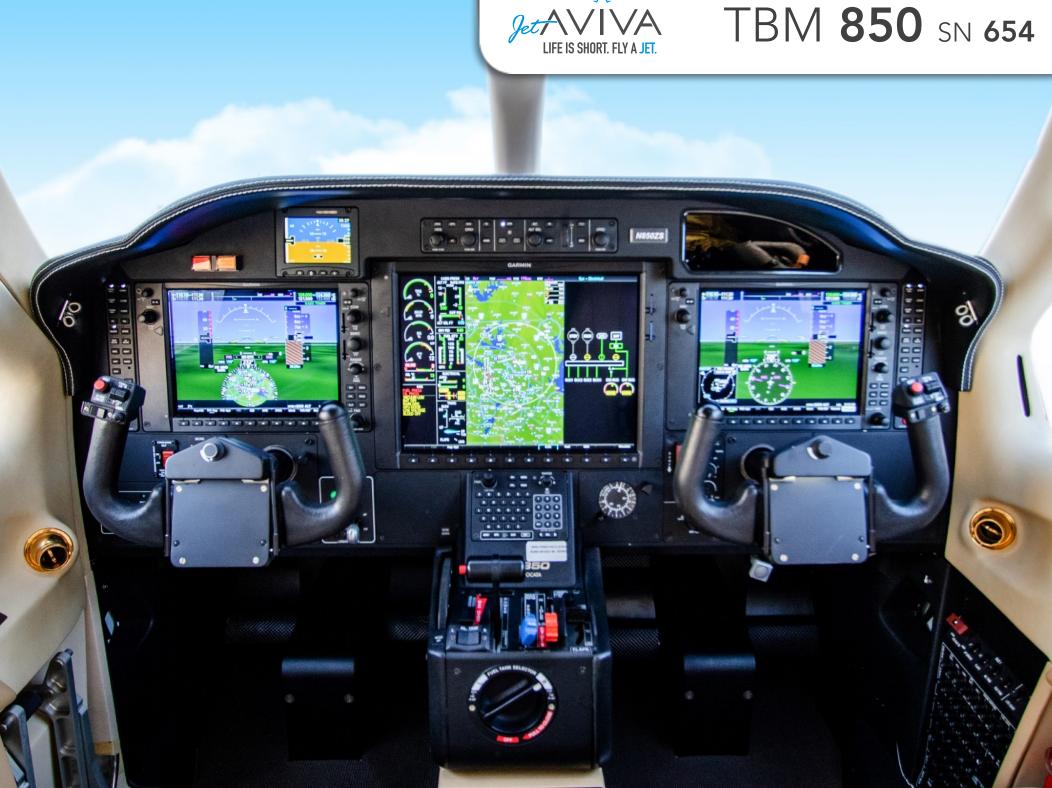

### Garmin G1000 Avionics w/ Synthetic Vision G1000 NXi Upgrade Completed

Pilot and Copilot 10" Primary Flight Displays
15" Multi-Function Display
Dual GIA-63W NAV/COMS/WAAS GPS
GFC-700 Autopilot with GMC-710 AP Controller
GWX-68 Color Weather Radar
WX500 Stormscope
GTX 345R Transponder w/ADS-B In/Out
GTX-33-ES 2nd Transponder with ADS-B Out
KRA 405B Radar Altimeter

GTS820 Traffic Advisory System (TAS)

TAWS-B (Terrain Awareness and Warning System)

KN 63 DME

Dual GDC-74A Air Data Computers

Dual GMA-1347 Audio Panels

Garmin SafeTaxi

ESI-2000 Trilogy Electronic Standby Indicator